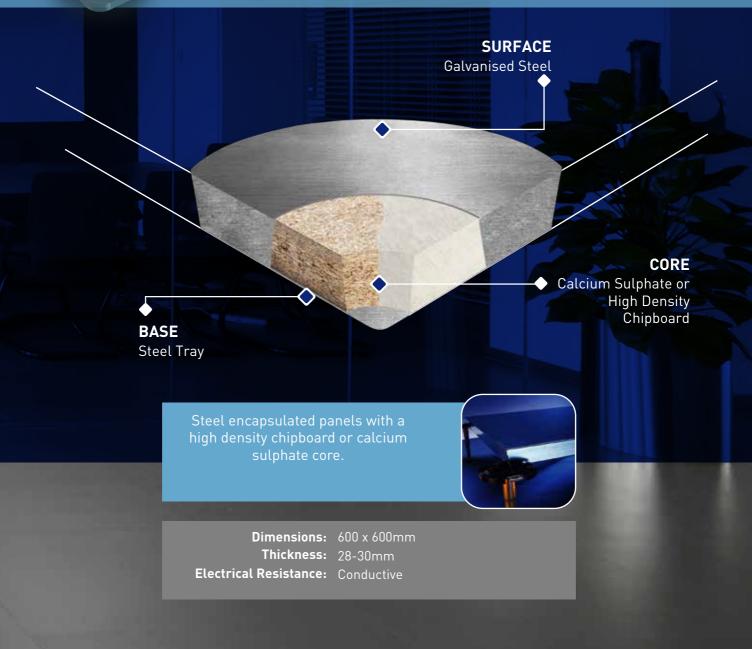

## STEEL ENCAPSULATED PANELS

## BASE

Bare, Aluminium Foil or Galvanised Steel, depending on the required point load.

acoustic properties of the calcium sulphate panel are

**Dimensions:** 600 x 600mm **Thickness:** 28-40mm excluding covering Electrical Resistance: Conductive or non-conductive

Dimensions: 600 x 600mm Thickness: 28 - 38mm excluding covering Electrical Resistance: Conductive or non-conductive